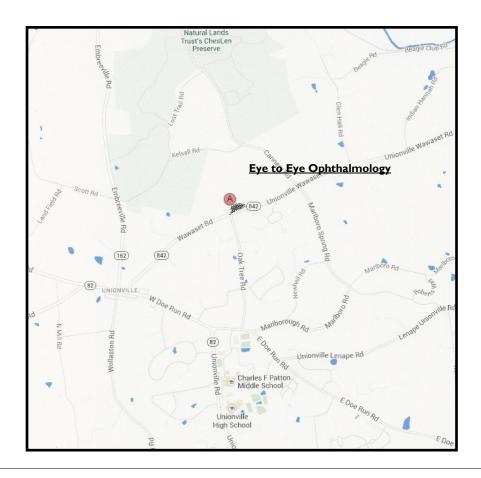

#### **OPEN HOUSE!**

We are pleased to invite you to our open house on Tuesday, October 1st from 3PM to 7PM at 1008 Unionville-Wawaset Road, Kennett Square. Dr. Luscavage and her staff are fully settled in and ready to welcome

you to our new home! Enjoy our spacious waiting area, enjoy the nice view on our porch on our charming rocking chairs, see our 3 new exam rooms and even pick your own apples off our 4 apple trees in the backyard. Light refreshments will be served so please RSVP at either info@eyetoeyeop.com or 610-347-1200 (our new phone number!). Feel free to park on the grass if the lot is full.

Like Eye to Eye Ophthalmology on FaceBook for updates and pictures!

Easiest Way: Take Route 1 to 82 Exit (Unionville/Kennett Square). Take 82 North to

**Shortest Way** (from our old location): Take Route 1 to 52 North. Make a left on 926. At the traffic light for Conservatory Rd./ Doe Run Rd make a right on Doe Run Rd. Look for Oak Tree Road and make a right (if you hit the traffic circle, you went too far). Oak Tree Rd dead ends on 842. Make a right and we are the first house on the right.